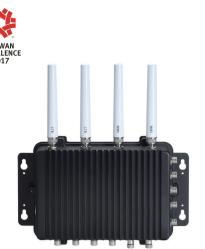

#### IP67 Fanless Rugged Embedded system

- Fanless operation design with IP67-rated
- Intel<sup>®</sup> Atom<sup>™</sup> processor E3845 quadcore onboard
- 4 antenna opening with water proof design for WLAN & WWAN usage
- Wide range operating temperature of -30°C to +60°C
- Supports wide range 9-36VDC power input
- Flexible I/O for customized designs and mission-critical projects