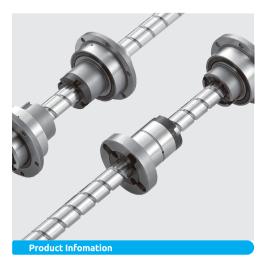

#### **Rotary Series** Precision Ball Screw / Spline

- Straight, spiral, rotating three modes of motion
- Zero clearance, High rigidity
- High speed, High smoothness
- Noise reduction
- Plug and run, Compactness
- These components are dedicated for the horizontal mult-joint SCARA robotic arm applications

#### **Product Infomation**

www.syic.com

😝 www.syic.com/e-catalog/index.html

www.tbimotion.com.tw/
http://www.tbimotion.com.tw/product/category/54/1/en

TBI Motion Technology Co., Ltd.

Techman Robot Inc.