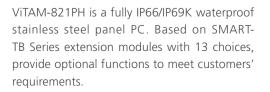

#### IP66/IP69K Stainless Steel Industrial Panel PC ViTAM-821PH

ViPAC-821P offers the IP66 front bezel is made of aluminum which is rugged, anticorrosion and light weight; ViPAC-821P is equipped with embedded thermal dissipation technology which can be operated in high temperature and humid environments. Meanwhile, it supports 3G/4G LTE/BT/WiFi and embedded RFID/NFC sensor at front bezel, customers can change the material of front bezel to stainless steel; support high brightness up to 1000 nits and against glare, reflection as well as UV.