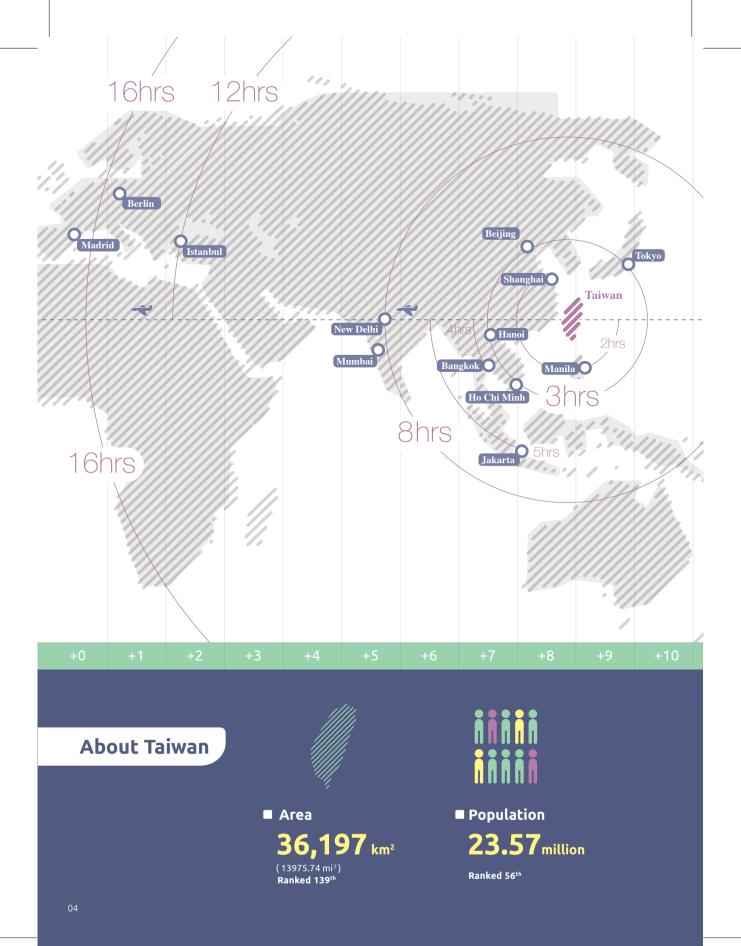

#### **Economic Statistics**

Source | Ministry of Finance, WTO, IMF, National Statistics

(Purchasing Power Parity)

US \$49,901 • Ranked 20<sup>th</sup>

(Gross domestic product)

US \$571 billion

GDP Per Capita

US \$24,227

2.58% (2017)