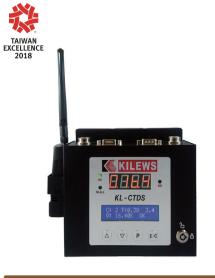

#### KL-CTDS

- is able to display tightening torque, output tightening torque, output tightening status, storage tightening torque and together with error proof functions.
- is able to prevent errors from tightening torque, tightening number of threads, and tightening time.
- can be connected to your PLC and integrated with your automation equipment and output assembly status instantly to your server or private could by ethernet or WIFI for traceability.