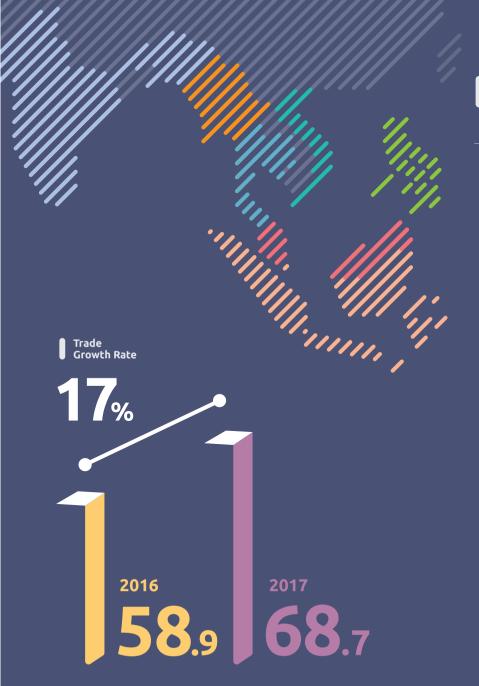

#### Trade Value of Taiwan

#### New Southbound Markets

Unit : US billion

Malaysia **17.6** 

Vietnam **13.6** 

Philippines
11.9

Thailand
10.8

O Indonesia 8.1

O India **6.4** 

O Myanmar **0.3** 

Source | Ministry of Finance