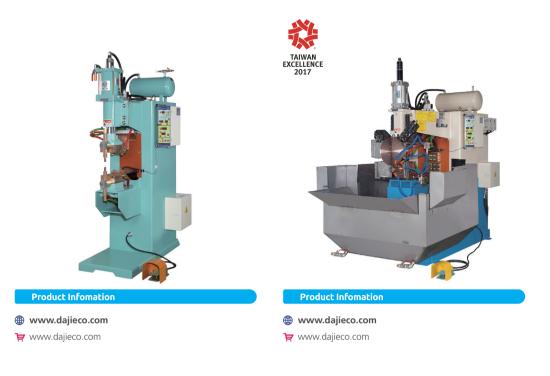

#### Micro-computer Precision Control Spot Welding Machine DJ-A500

- Micro-computer high function welding controller
- With automatic current circuit maintenance
- With power and voltage fluctuation compensation circuits.

#### Next-generation Power-saving and High-efficiency Seam Welding Machine DJ-C2500

Innovative high-efficiency power-saving & safety control system with humanized interface.

Hiwin Mikrosystem Corp.

Shin-Yain Industrial Co., Ltd.