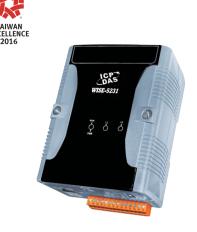

#### WISE Monitoring IoT Kit ICP DAS WISE-5231

- Runs on browsers, no extra software tool is required.
- No more programming, user-friendly web pages are provided for building the IoT Cloud system.
- Ready-to-run IoT Solutions: Includes an Intelligent Sensor Concentrator, a Temperature / Humidity module, an I/O module, and Microsoft Azure service.
- Completed Application Scenario: sensor data collection and Real-time automation control can be performed at the field-site, and the data can be transferred to Microsoft Azure IoT platform for analysis.
- Flexible integration with the Sensor and I/O module by Modbus protocol.
- Powerful automation control, data logger and alarm notification functions at field site.
- Seamless integration with Microsoft Azure IoT service without programming.