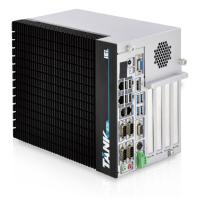

#### Fanless Embedded Computer TANK-870-Q170

- 6th Gen Intel<sup>®</sup> Core<sup>™</sup> processor platform with Intel<sup>®</sup> Q170 chipset and DDR4 memory
- Triple independent display with high resolution support
- Rich high-speed I/O interfaces on one side for easy installation
- On-board internal power connector for providing power toadd-on cards
- Great flexibility for hardware expansion