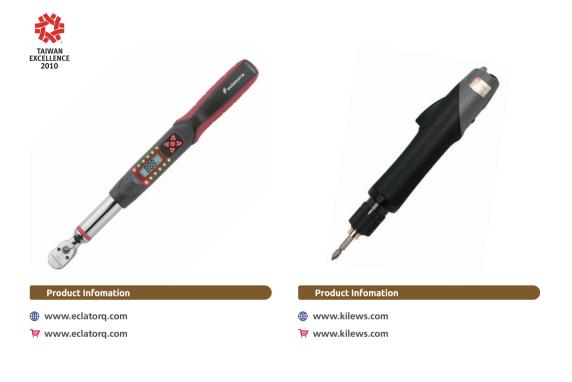

#### Digital Torque Wrench DK3-135BN

- Powerful operation for Torque Setting, Unit Setting, Mode Setting, Data Storage, Data Clear, Data Output and Online Calibration.
- 9 pre-settable target torque value.
- While using and the LCD is not visible, the 12 LEDS would side perceptible to provide notice for torgue value.

#### Electric Screwdriver SKD-B830LB

- electric screwdriver can connect with KL-CTDS to display tightening torque, output tightening torque, output tightening status, storage tightening torque and together with error proof functions.
- is able to prevent errors from tightening torque, tightening number of threads, and tightening time.
- can be connected to your PLC and integrated with your automation equipment and output assembly status instantly to your server or private could by ethernet or WIFI for traceability.