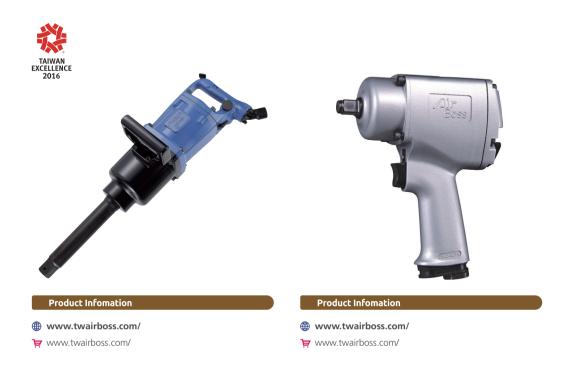

#### **1" Swing Hammer Air Impact Wrench - with Portable Handle** AW-422GL

- Well designed for Industrial, automobile, motorbike assembling .
- Housing material made by magnesium alloy, durable than composite material.
- 15%~20% lighter weight design, better for operation.

#### **1/2" Air Impact Wrench - Pistol** AB-1900P

- Well designed for Industrial, automobile, bike and motorbike assembling.
- Body material made by aluminum, durable than composite material. cover made by steel, patented core parts, suitable for AUTO repairing.
- Reverse and speed setting behind the tools
- Lighter weight design, better for operation.
- Excellent cost-performance ratio in same level of air wrench