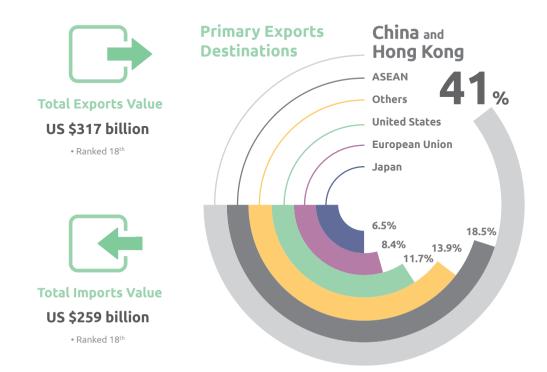

#### Trade Value of Taiwan

#### New Southbound Markets

Unit : US billion

Malaysia **17.6** 

Vietnam **13.6** 

Philippines
11.9

Thailand
10.8

O Indonesia 8.1

O India **6.4** 

O Myanmar **0.3** 

Source | Ministry of Finance