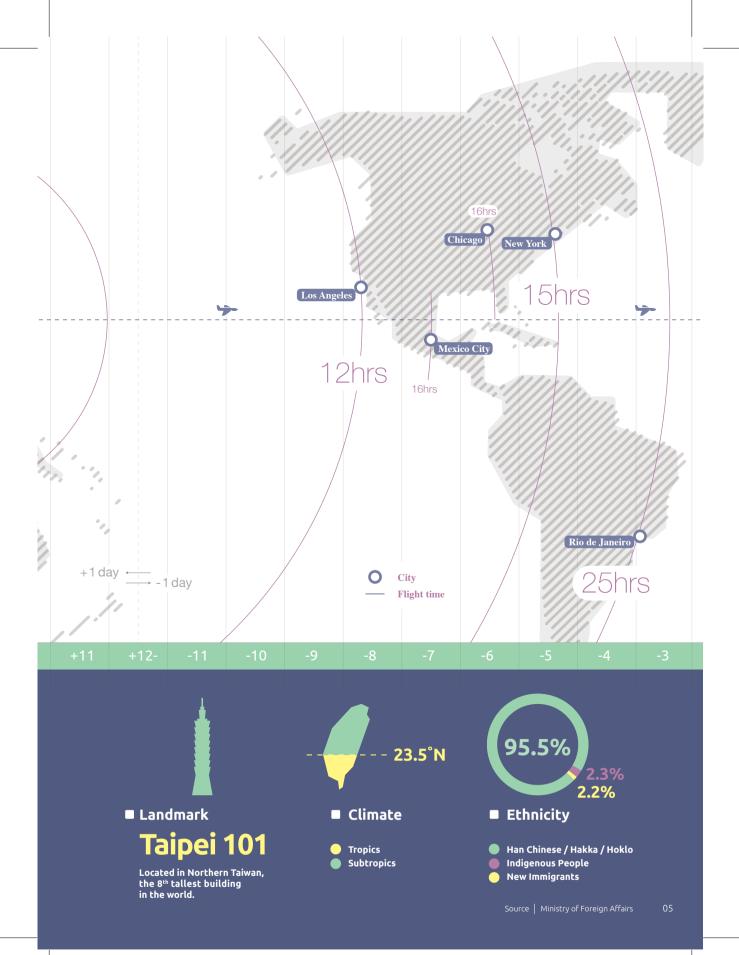

#### **Q** Attractions in Taiwan

Penghu County Cimei Twin Hearts Stone Weir

**Tourism Bureau** www.taiwan.net.tw

For more information, please visit Tourism Bureau, Taiwan

Jiufen

Hualien County

#### Culture of Taiwan

The sky lanterns of the festival carry the prayers and vows of the people. A great event that reflects the festive Taiwanese spirit to the world.

Dragon Boat Festival

An annual tradition that is also one of Taiwan's 3 major holidays. Dragon boat races are held, and people eat ZongZi (Rice Tamales) on Festival day.

Mid-Autumn Festival

On the Festival day, family members get together, see the full moon and eat moon cakes with pomelos.

Source | Tourism Bureau, Taiwan