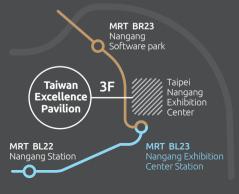

## Taiwan Excellence Pavilion

Taiwan Excellence Pavilion showcases the country's best innovations across industries. Located on 3F of Nangang Exhibition Center. The Pavilion is home to Taiwan Excellence Award winning products. Visiting Taiwan Excellence Pavilion is a visual feast for eyes and a physical experience for the hands, combining technology with aesthetic design.

www.taiwanexcellence.org/en www.taiwanexcellence.org/tw/pavilior

3F, Hall 1, Taipei Nangang Exhibition Center No.1, Jingmao 2nd Rd., Nangang District, Taipei City

Take Taipei MRT Blue Line or Brown Line to Taipei Nangang Exhibition Center Station