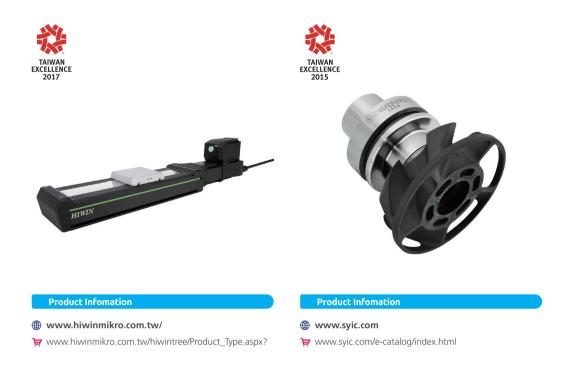

#### Intelligent Single-axis Robot Abi

iKM-KK086

- advanced actuation: Integration of motor/ encoder/drive/controller/network
- brilliant balance: For better reliability+ noise immunity
- infinite intelligence:Communication formats support widest possibilities

#### **Rotary Series** Precision Ball Screw / Spline

- Straight, spiral, rotating three modes of motion
- Zero clearance, High rigidity
- High speed, High smoothness
- Noise reduction
- Plug and run, Compactness
- These components are dedicated for the horizontal mult-joint SCARA robotic arm applications

#### **Product Infomation**

www.syic.com

😝 www.syic.com/e-catalog/index.html

www.tbimotion.com.tw/
http://www.tbimotion.com.tw/product/category/54/1/en

TBI Motion Technology Co., Ltd.

Techman Robot Inc.

#### Single Axis Actuator KP Series