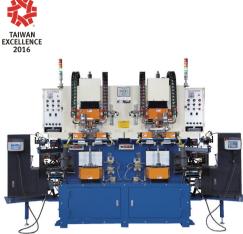

#### Micro-computer Precision Control Spot Welding Machine DJ-A500

- Micro-computer high function welding controller
- With automatic current circuit maintenance
- With power and voltage fluctuation compensation circuits.

#### Next-generation Power-saving and High-efficiency Seam Welding Machine DJ-C2500

Innovative high-efficiency power-saving & safety control system with humanized interface.

Hiwin Mikrosystem Corp.

Shin-Yain Industrial Co., Ltd.