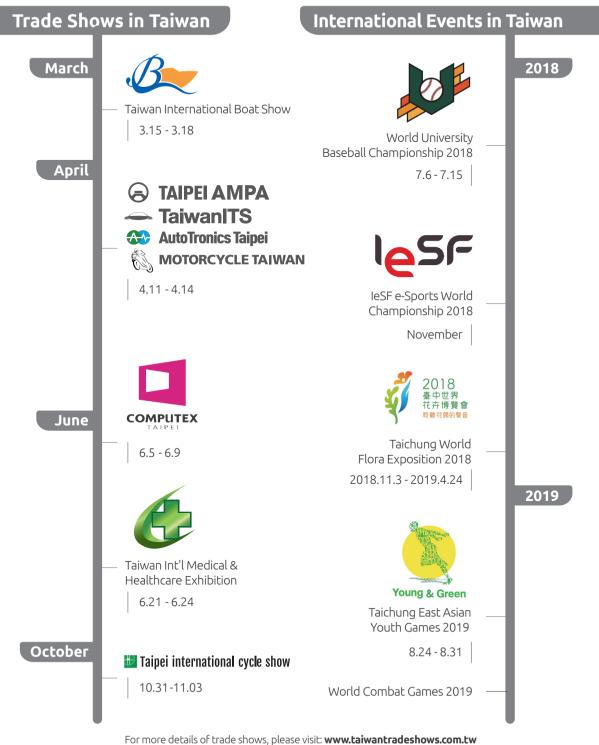

#### Main Events and Trade Shows in 2018-2019

Source : National Statisics, Ministry of Finance, Ministry of Economic Affairs, Tourism Bureau, TAITRA, QS World University Rankings