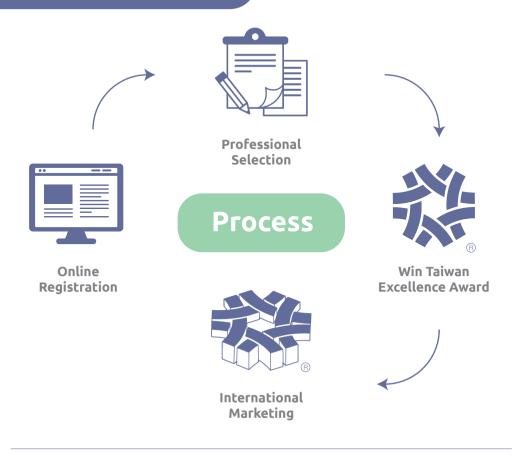

#### What is Taiwan Excellence?

In order to encourage Taiwanese manufacturers to enhance their total capability and to incorporate innovation and added value into their products, the Ministry of Economic Affairs (MOEA) has launched a large scale groundbreaking and forward-looking national project, The Taiwan Industry Image Enhancement Project (IEP project). The government has entrusted the Taiwan External Trade Development Council (TAITRA) to carry out the project.

Under the scheme of work, the Taiwan Excellence selection has been implemented to select annually the most innovative products based on their excellence in criteria including research and development, design, quality, and international marketing. Taiwan Excellence Awards are given to products that stand out the selection and show competitive "Innovative Values". All award winning products are entitled to apply the Taiwan Excellence mark for marketing and promotional purpose. Companies that win the award are proud to take advantage of the mark as it represents the highest honor of Taiwan national recognized and endorsed excellent products.