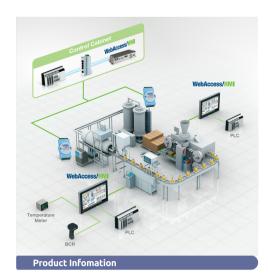

#### Factory Energy Management Solution

SRP-EEM351

- Highly Stable and Reliable Centralized Monitoring and Management System
- Diversified Browsing via WebAccess Dashboard at Anytime Anywhere
- Centralized Management Platform with SCADA Framework