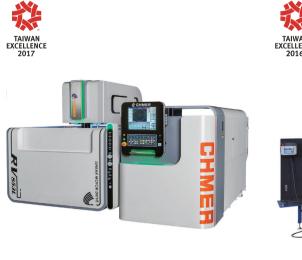

#### Intelligent Linear Motor Drive Wire Cut Edm

With mew design of interior and exterior, RV853L provide the cutting edge technologies of intelligent system and professional machining skills. The intelligent controller with the features of brand new intelligent machining system including monitoring the machining data, M to M networks and real time production management can assist the operator to achieve the expert operational mode and the manager to administrate the whole factory.

#### Automatic Electric Upsetter DJ-VHAC160

- Controllable: new operating interface
- Economic: 50% materials saved and 80% manpower saved.

#### Product Infomation

www.chmer.com

- www.dajieco.com
- 😝 www.dajieco.com

Da Jie Electricity Machinery Industrial Co., Ltd.

Da Jie Electricity Machinery Industrial Co., Ltd.