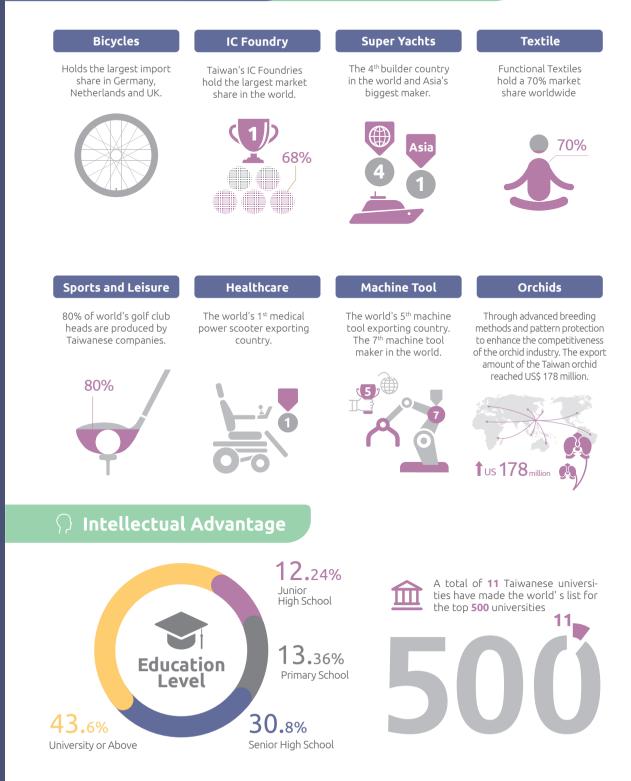

#### J Industrials Clusters

**Sports & Leisure Goods** The export amount of sporting goods sector reached US\$ 1.7 billion in 2016.

Taiwan is one of the top exporting countries for machine tools.

#### Orchid

Perfect growing environment, combined with advancements in breeding.

#### Bicycle

The A-Team (a team comprised of 20 bike and parts companies) has created high quality and innovative new products.

#### <sup>21</sup><sub>3</sub> World Rankings

Taiwan is ranked **2<sup>nd</sup>** in the world in terms of "State of Cluster Development" in The World Economic Forum (WEF)'s **"Global Competitiveness Report 2017-2018"** 

Taiwan is ranked **15<sup>th</sup>** in the **"Doing Business 2018"** survey by the World Bank. Taiwan is ranked **14<sup>th</sup>** in the **2017** Annual World Competitiveness Yearbook and 3<sup>rd</sup> in the Asia-Pacific region

#### Automobile Electronic

The auto electronics industry of Taiwan is founded on the strengths of its well-developed ICT and auto parts industries. In 2016, the auto electronics industry reached an output value of US\$6.3 billion.

#### Fastener

Production accounts for 30% of all fasteners internationally and has exported to over 140 countries.

yachts rests on three main points: high building skills, superior craftsmanship and customized solutions. Combined with the geographical advantage of Kaohsiung City.