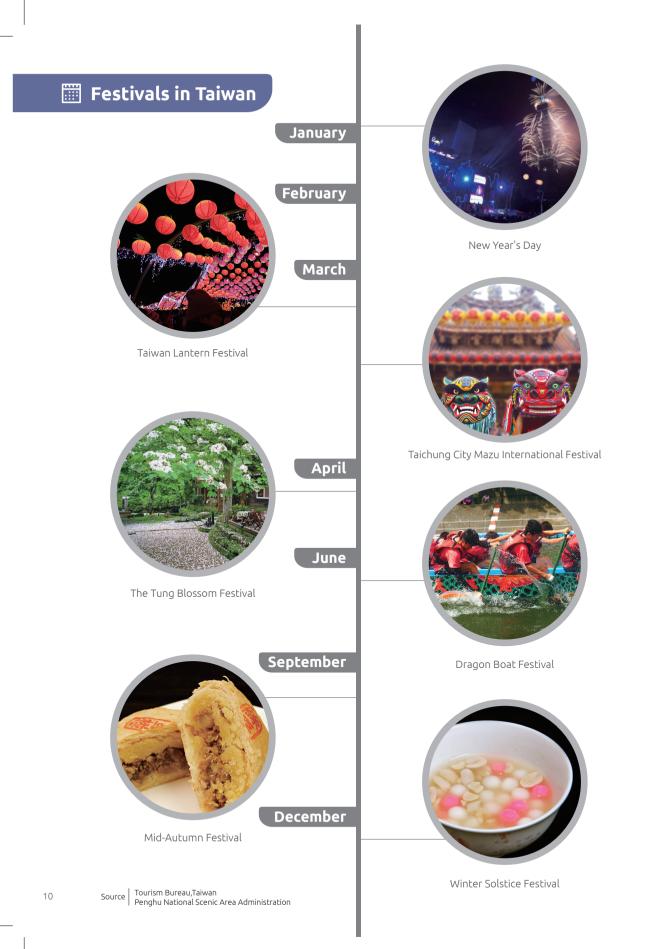

#### **Q** Attractions in Taiwan

Penghu County Cimei Twin Hearts Stone Weir

**Tourism Bureau** www.taiwan.net.tw

For more information, please visit Tourism Bureau, Taiwan

Jiufen

Hualien County

#### Culture of Taiwan

The sky lanterns of the festival carry the prayers and vows of the people. A great event that reflects the festive Taiwanese spirit to the world.

Dragon Boat Festival

An annual tradition that is also one of Taiwan's 3 major holidays. Dragon boat races are held, and people eat ZongZi (Rice Tamales) on Festival day.

Mid-Autumn Festival

On the Festival day, family members get together, see the full moon and eat moon cakes with pomelos.

Source | Tourism Bureau, Taiwan