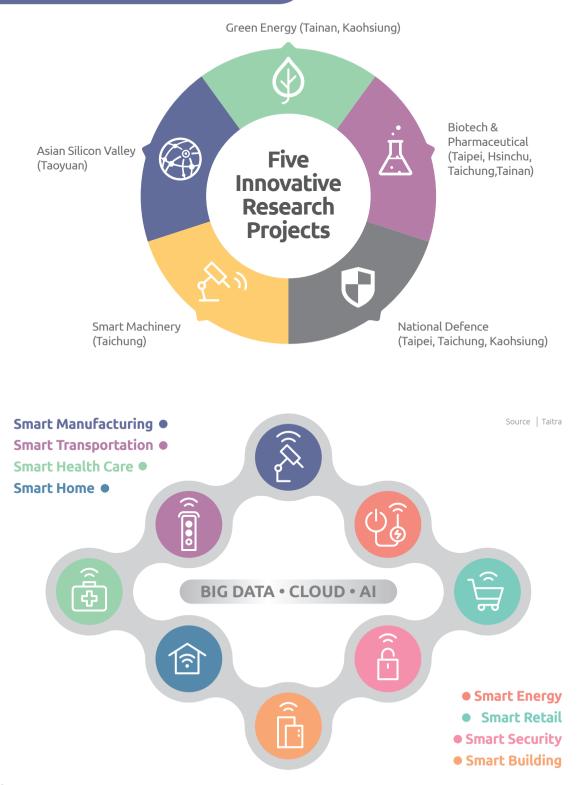

#### Industrial Development

#### J Industrials Clusters

**Sports & Leisure Goods** The export amount of sporting goods sector reached US\$ 1.7 billion in 2016.

Taiwan is one of the top exporting countries for machine tools.

#### Orchid

Perfect growing environment, combined with advancements in breeding.

#### **Green Energy**

Development of a complete photovoltaic industrial cluster that encompasses the up, mid, and downstream segments of the supply chain.

#### Bicycle

The A-Team (a team comprised of 20 bike and parts companies) has created high quality and innovative new products.

#### Biomedicine

Innovative medical devices and new marketing models that drive the formation of a complete product and service ecosystem.

Automobile Parts

#### and Accessories

The auto parts industry has the capability of providing original equipment (OE) and after market (AM) service to global supply chain. A comprehensive, highly efficient subcontractor network makes up a central-to-satellite plant system within which individual parts manufacturers specialize in specific areas.

#### Automobile Electronic

The auto electronics industry of Taiwan is founded on the strengths of its well-developed ICT and auto parts industries. In 2016, the auto electronics industry reached an output value of US\$6.3 billion.

#### ІСТ

These clusters have helped Taiwan the "go-to" location for procurement and design.

#### Fastener

Production accounts for 30% of all fasteners internationally and has exported to over 140 countries.

yachts rests on three main points: high building skills, superior craftsmanship and customized solutions. Combined with the geographical advantage of Kaohsiung City.