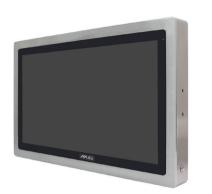

#### IP66/IP69K-rated Stainless Steel Fanless PCT Panel Computer

GOT812L(H)-880

- 12.1" XGA TFT flat bezel LCD display
- Sunlight readable solution with 800 nits
- IP66/IP69K-rated (NEMA 4X) water/dust/ corrosion-proof design
- Full stainless steel enclosure with type 316
- -20°C to+50°C wide operating temperature range
- Fanless design with Intel<sup>®</sup> Core<sup>™</sup>i5 processor
- Optional Wi-Fi / 3G kit for wireless network connectivity
- 9~36 VDC wide range power input
- M12 type connectors for harsh environments