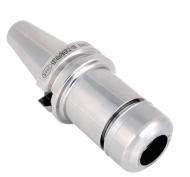

Shin-Yain Industrial Co., Ltd.

TBI Motion Technology Co., Ltd.

### Pner Collet Chunk System 16704

- Runout accuracy: within 3µ
- PN collet is well covered in PNER tool holder, improving overall runout accuracy and the machining stability.
- PNER improves the surface finish of workpiece, reduces the total processing time, extends the tool use life and prolongs the duraility of machine spindle precision.
- Standard revolution: G2.5 25,000rpm, with an inspection report.